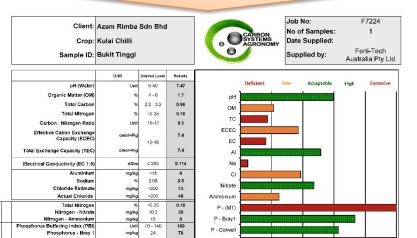

## <u>THINKING ABOUT 2025?</u> SOIL KNOWLEDGE Provides Fertiliser Input Efficiency & Effectiveness

## **SPECIAL OFFER**



## **FULL RANGE OF SOIL TESTS\* and REPORTS**

\*Conditions Apply – Maximum 3 Soil Tests per Property. Cost per Test Start From \$119+GST (Normally \$149+GST) <u>Offer Ends</u> 28th Feb. 2025.

A Free Soil Assessment, Interpretation and a Productivity Comments Sheet is provided with Every Soil Test Service from Ferti-Tech Australia



GET THE SOIL ANALYSIS THAT NAILS THE PADDOCK ISSUES AND REALLY MAKES SENSE! Our Soil Tests give you an Excellent Insight into Soil Chemistry, Soil Fertility and will provide a Solid Pathway to a High Performance Regenerative Productivity.

Contact - Ferti-Tech Head Office 08 9725 6877 or email info@fertitech.com to arrange a visit or to get some Soil Test Kits Posted/Emailed

## ISN'T YOUR SOIL YOUR MOST IMPORTANT ASSET? WOULDN'T YOU LIKE TO KNOW HOW TO IMPROVE NUTRIENT FLOW & WATER USE?

We provide a detailed insight into any yield limiting factors AND **cost-effective** ways to address them.

| FERTI-TECH