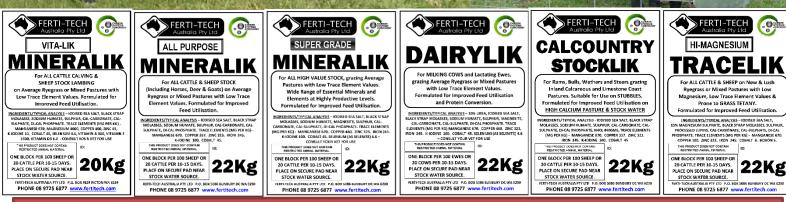

ulated for Improved Feed Utilisati LOW TRACE ELEMENT PASTURES

ENTS/TYPICAL ANALYSIS - IODISED SEA SALT, BLAC SES, SODIUM HUMATE, SULPHUR, CAL-CARBONAT ATE, DI-CAL PHOSPHATE, 440 GMS LOW BURET U LEMINTS (MG PER KG) - MANGANESE 670. COPP ZINC 323. IRON 245. K-KODINE 100. COBALT 45.

ONE BLOCK PER 100 SHEEP OR 20 CATTLE PER 10-15 DAYS. PLACE ON SECURE PAD NEAR STOCK WATER SOURCE.

PHONE 08 9725 6877

Free Lamb\$aver 60 BLOCKS