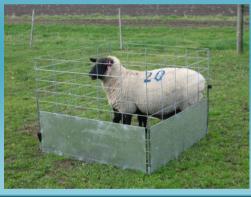

## Shepherds Lamb\$avertm

Smart and Simple In Paddock Bonding Pen

- Make Ewe and Lamb Bonding a Certainty.
- Ideal for Settling Maiden Ewes
- Close Contact for Ewes to bond well with Twins
- Ewes with Singles take Orphans as a Twin
- Ewes with a Stillborn take Orphans as their Own
- Maximising Food, Warmth, Shelter and Security
- Low centre of gravity for Maximum Stability
- Predator Protection Foxes, Wild Dogs, Eagles
- Essential Wind Protection for Lambs
- Can be strapped and carried on Quad Bikes

In Paddock Solutions are Better. Yarding Ewes and Lambs often brings on a new set of Health, Feeding and Disease Problems

Save One Lamb for a 3X or more Payback Now. Save More Lambs for Years to Come! Well Worth It!

You only need to Lose one Lamb to Poor Mothering to Wish you had a **Shepherds** Lamb\$avertm hanging on the Fence nearby.

It only takes a day or so to get Proper Bonding and you can look forward to having more lambs and making a lot more \$\$\$ on Sale Day