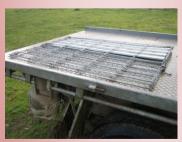

Light Weight but Solid and Durable. Hang on the Paddock Fence for Regular On-Site Use.

Highly Compact and Easy to Store folding Down to Only 30mm

Ready to Transport Multiple Units, Made from Long Lasting Galvanised Steel with a 10yr Warranty