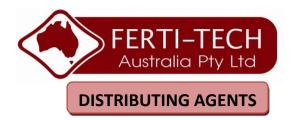

## Shepherds Lamb\$avertm

Smart and Simple In Paddock Bonding Pen

- Make Ewe and Lamb Bonding a Certainty.
- Ideal for Settling Maiden Ewes
- Close Contact for Ewes to bond well with Twins
- Ewes with Singles take Orphans as a Twin
- Ewes with a Stillborn take Orphans as their Own
- Maximising Food, Warmth, Shelter and Security
- Low centre of gravity for Maximum Stability
- Predator Protection Foxes, Wild Dogs, Eagles
- Essential Wind Protection for Lambs
- Can be strapped and carried on Quad Bikes

In Paddock Solutions are Better. Yarding Ewes and Lambs often brings on a new set of Health, Feeding and Disease Problems

Save One Lamb for a 3X or more Payback Now. Save More Lambs for Years to Come! Well Worth It!

You only need to Lose one Lamb to Poor Mothering to Wish you had a **Shepherds** Lamb\$avertm hanging on the Fence nearby.

It only takes a day or so to get Proper Bonding and you can look forward to having more lambs and making a lot more \$\$\$ on Sale Day