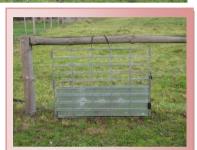

## Shepherds Lamb\$avertm

Smart and Simple In Paddock Bonding Pen

- Make Ewe and Lamb Bonding a Certainty.
- Ideal for Settling Maiden Ewes
- Close Contact for Ewes to bond well with Twins
- Ewes with Singles take Orphans as a Twin
- Ewes with a Stillborn take Orphans as their Own
- Maximising Food, Warmth, Shelter and Security
- Low centre of gravity for Maximum Stability
- Predator Protection Foxes, Wild Dogs, Eagles
- Essential Wind Protection for Lambs
- Can be strapped and carried on Quad Bikes

Light Weight but Solid and Durable. Hang on the Paddock Fence for Regular On-Site Use.

Highly Compact and Easy to Store folding Down to Only 30mm

Ready to Transport Multiple Units, Made from Long Lasting Galvanised Steel with a 10yr Warranty