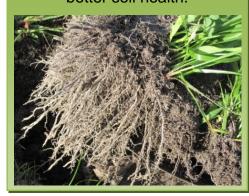

- Stimulate a far more vigorous root growth with humus forming exudates for improved plant nutrition and better soil health.
- Brix building stimulants provide increased protection from frost. Natural Amino Acids and Potassium for improved flowering and fruit set
- Kelp Plant Growth Hormones and Cytokinin concentrations are highest in meristematic regions and areas of continuous growth potential such as roots, young leaves, developing fruits, and seeds

Quickly build several % points on plant sugar levels for improved health, better quality produce and to provide a better resistance to pests and disease.

Also stimulate a far more vigorous root growth with humus forming exudates for improved plant nutrition and better soil health.