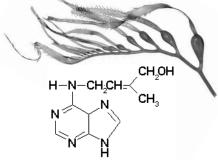

- Naturally High in Potassium
- Nitrogen, Calcium, Magnesium
- Trace Zinc, Iodine, Selenium, Riboflavin
- Contains Naturally derived Plant Growth Hormones and Proteins, Auxins, Cytokinins and Gibberilins